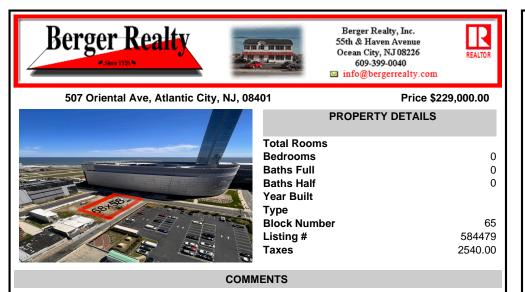

Vacant land located on the Corner of Oriental and Congress avenue. Lot dimensions are 68x58. Desirable area located across the street from Ocean Casino. Located in Casino Reinvestment Development Authority....