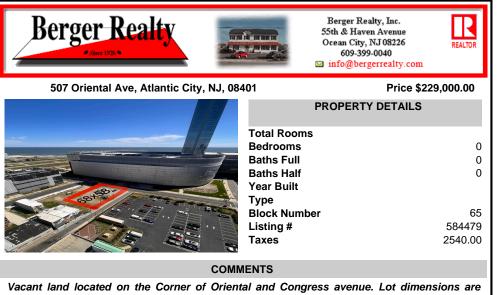

Vacant land located on the Corner of Oriental and Congress avenue. Lot dimensions are 68x58. Desirable area located across the street from Ocean Casino. Located in Casino Reinvestment Development Authority....