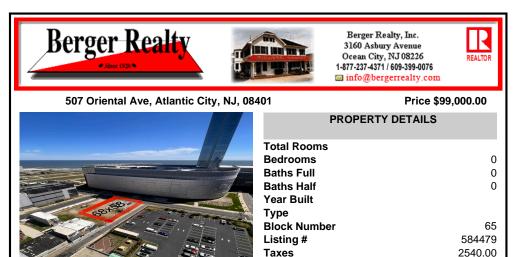

COMMENTS

Vacant land located on the Corner of Oriental and Congress avenue. Lot dimensions are 68x58. Desirable area located across the street from Ocean Casino. Located in Casino Reinvestment Development Authority....

### COMMENTS

Vacant land located on the Corner of Oriental and Congress avenue. Lot dimensions are 68x58. Desirable area located across the street from Ocean Casino. Located in Casino Reinvestment Development Authority....