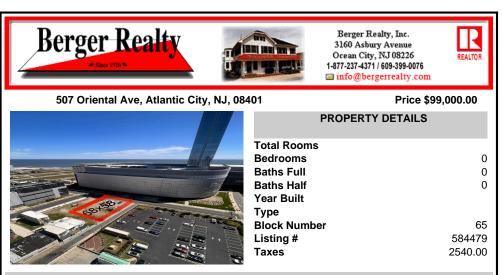

COMMENTS

Vacant land located on the Corner of Oriental and Congress avenue. Lot dimensions are 68x58. Desirable area located across the street from Ocean Casino. Located in Casino Reinvestment Development Authority....

### COMMENTS

Vacant land located on the Corner of Oriental and Congress avenue. Lot dimensions are 68x58. Desirable area located across the street from Ocean Casino. Located in Casino Reinvestment Development Authority....