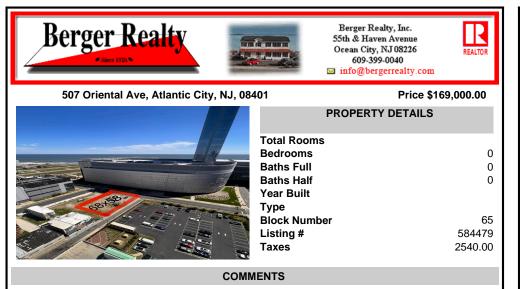

Vacant land located on the Corner of Oriental and Congress avenue. Lot dimensions are 68x58. Desirable area located across the street from Ocean Casino. Located in Casino Reinvestment Development Authority....

## **PROPERTY FEATURES**

## CONTACT

Scan to see Property page.



Ask for Ellen L. Senft Berger Realty Inc 109 E 55th St., Ocean City Call: 609-231-5733 Email to: els@bergerrealty.com





68x58. Desirable area located across the street from Ocean Casino. Located in Casino Reinvestment Development Authority....

## **PROPERTY FEATURES**

## CONTACT

Scan to see Property page.



109 E 55th St., Ocean City Email to: els@bergerrealty.com