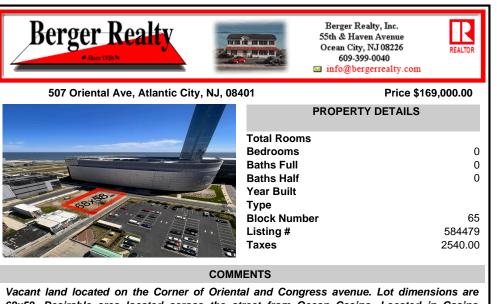

Vacant land located on the Corner of Oriental and Congress avenue. Lot dimensions are 68x58. Desirable area located across the street from Ocean Casino. Located in Casino Reinvestment Development Authority....