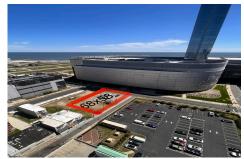

# COMMENTS

**Taxes** 

Vacant land located on the Corner of Oriental and Congress avenue. Lot dimensions are 68x58. Desirable area located across the street from Ocean Casino. Located in Casino Reinvestment Development Authority....

# **PROPERTY FEATURES**