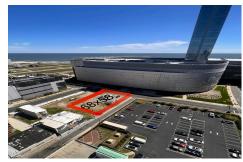

# **COMMENTS**

Vacant land located on the Corner of Oriental and Congress avenue. Lot dimensions are 68x58. Desirable area located across the street from Ocean Casino. Located in Casino Reinvestment Development Authority....

# **PROPERTY FEATURES**