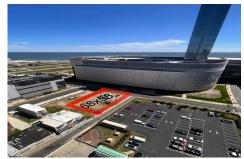

Price \$229,000.00

507 Oriental Ave, Atlantic City, NJ, 08401

PROPERTY DETAILS

 Total Rooms

 Bedrooms
 0

 Baths Full
 0

 Baths Half
 0

 Year Built
 0

# **COMMENTS**

Vacant land located on the Corner of Oriental and Congress avenue. Lot dimensions are 68x58. Desirable area located across the street from Ocean Casino. Located in Casino Reinvestment Development Authority....