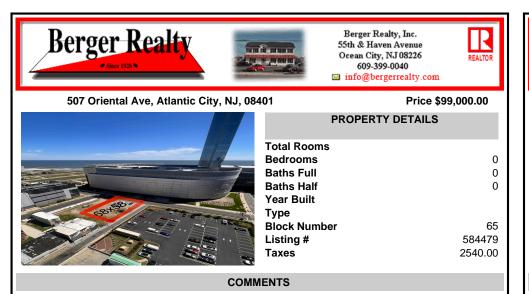

Vacant land located on the Corner of Oriental and Congress avenue. Lot dimensions are 68x58. Desirable area located across the street from Ocean Casino. Located in Casino Reinvestment Development Authority....