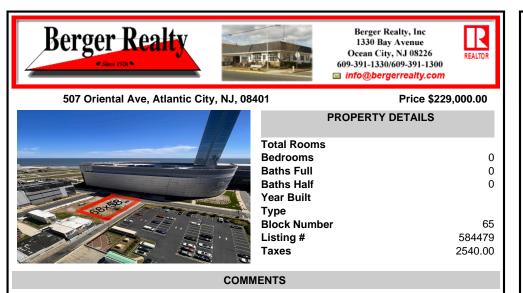

Vacant land located on the Corner of Oriental and Congress avenue. Lot dimensions are 68x58. Desirable area located across the street from Ocean Casino. Located in Casino Reinvestment Development Authority....