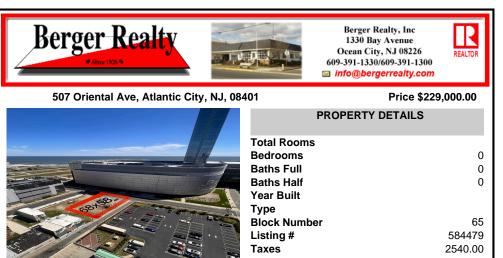

## CONTACT

Scan to see Property page.

Ask for Dawn Scarlata **Berger Realty Inc** 1330 Bay Avenue, Ocean City Call: 609-425-2933 Email to: dns@bergerrealty.com

COMMENTS

Vacant land located on the Corner of Oriental and Congress avenue. Lot dimensions are 68x58. Desirable area located across the street from Ocean Casino. Located in Casino Reinvestment Development Authority....