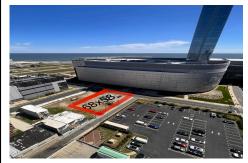

## **COMMENTS**

Vacant land located on the Corner of Oriental and Congress avenue. Lot dimensions are 68x58. Desirable area located across the street from Ocean Casino. Located in Casino Reinvestment Development Authority....

# **COMMENTS**

**Taxes** 

Vacant land located on the Corner of Oriental and Congress avenue. Lot dimensions are 68x58. Desirable area located across the street from Ocean Casino. Located in Casino Reinvestment Development Authority....