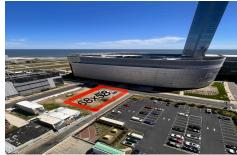

## **COMMENTS**

Vacant land located on the Corner of Oriental and Congress avenue. Lot dimensions are 68x58. Desirable area located across the street from Ocean Casino. Located in Casino Reinvestment Development Authority....

# **COMMENTS**

**Taxes** 

Vacant land located on the Corner of Oriental and Congress avenue. Lot dimensions are 68x58. Desirable area located across the street from Ocean Casino. Located in Casino Reinvestment Development Authority....