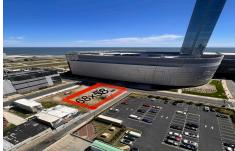

# **COMMENTS**

Vacant land located on the Corner of Oriental and Congress avenue. Lot dimensions are 68x58. Desirable area located across the street from Ocean Casino. Located in Casino Reinvestment Development Authority....

PROPERTY DETAILS

507 Oriental Ave, Atlantic City, NJ, 08401

Price \$99,000.00

 Total Rooms

 Bedrooms
 0

 Baths Full
 0

 Baths Half
 0

 Year Built
 0

 Type
 8

 Block Number
 65

 Listing #
 584479

 Taxes
 2540.00