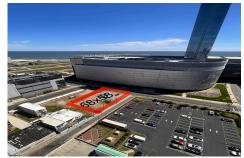

# **COMMENTS**

Vacant land located on the Corner of Oriental and Congress avenue. Lot dimensions are 68x58. Desirable area located across the street from Ocean Casino. Located in Casino Reinvestment Development Authority....