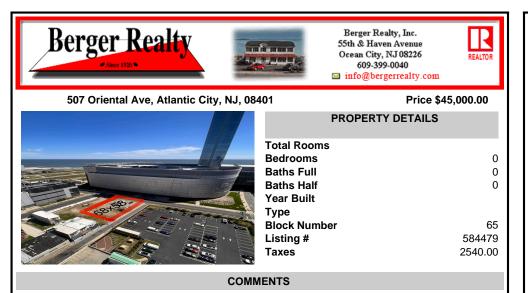

Vacant land located on the Corner of Oriental and Congress avenue. Lot dimensions are 68x58. Desirable area located across the street from Ocean Casino. Located in Casino Reinvestment Development Authority....