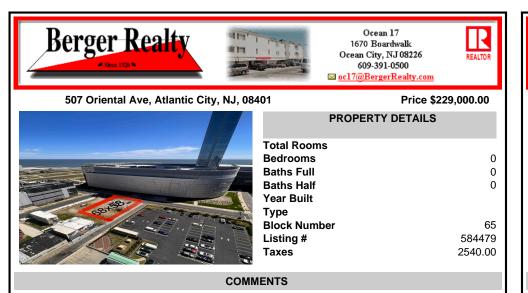

Vacant land located on the Corner of Oriental and Congress avenue. Lot dimensions are 68x58. Desirable area located across the street from Ocean Casino. Located in Casino Reinvestment Development Authority....