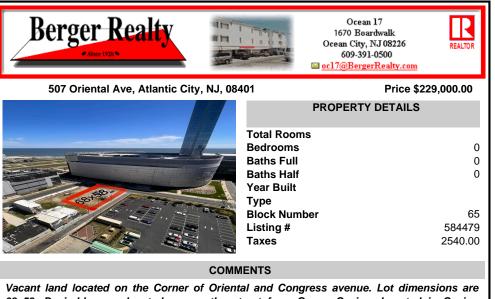

Vacant land located on the Corner of Oriental and Congress avenue. Lot dimensions are 68x58. Desirable area located across the street from Ocean Casino. Located in Casino Reinvestment Development Authority....

## CONTACT

Scan to see Property page.

Ask for Colin Halliday Berger Realty Inc 1670 Boardwalk, Ocean City Call: 609-335-6702 Email to: ceh@bergerrealty.com

68x58. Desirable area located across the street from Ocean Casino. Located in Casino Reinvestment Development Authority....