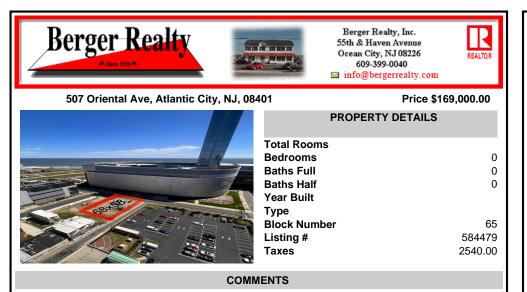

Vacant land located on the Corner of Oriental and Congress avenue. Lot dimensions are 68x58. Desirable area located across the street from Ocean Casino. Located in Casino Reinvestment Development Authority....