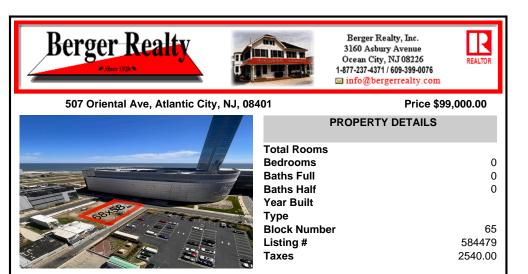

COMMENTS

Vacant land located on the Corner of Oriental and Congress avenue. Lot dimensions are 68x58. Desirable area located across the street from Ocean Casino. Located in Casino Reinvestment Development Authority....

### COMMENTS

Vacant land located on the Corner of Oriental and Congress avenue. Lot dimensions are 68x58. Desirable area located across the street from Ocean Casino. Located in Casino Reinvestment Development Authority....