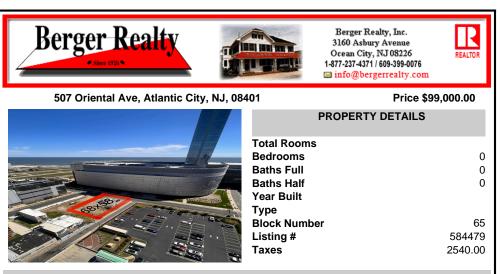

COMMENTS

Vacant land located on the Corner of Oriental and Congress avenue. Lot dimensions are 68x58. Desirable area located across the street from Ocean Casino. Located in Casino Reinvestment Development Authority....

### COMMENTS

Vacant land located on the Corner of Oriental and Congress avenue. Lot dimensions are 68x58. Desirable area located across the street from Ocean Casino. Located in Casino Reinvestment Development Authority....