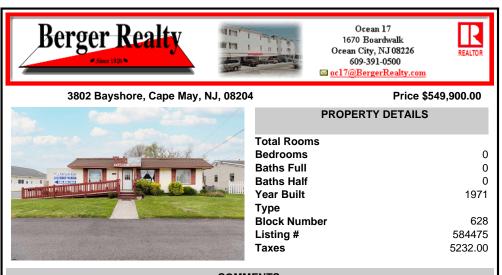

## Total RoomsBedrooms0Baths Full0Baths Half0Year Built1971Type1900Block Number628Listing #584475Taxes5232.00

## COMMENTS

Commercial duplex, located in a prime location along Bayshore Road in North Cape May. The current owners had operated half of the building for over 30 years as a thriving barbershop but have decided it is time to enjoy their retirement. The second unit was originally a small doctor's office for many years and for the past 20+ years has been leased by Miracle Ear Hearing...