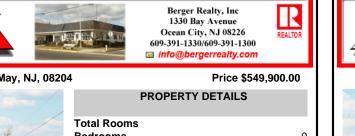

## 3802 Bayshore, Cape May, NJ, 08204

## Price \$549,900.00

|             | A level | // | T |
|-------------|---------|----|---|
| Ma MradeEar |         |    | B |
|             |         |    | B |
| -           |         |    | Т |
|             |         |    | B |

| Total Rooms  |         |
|--------------|---------|
| Bedrooms     | 0       |
| Baths Full   | 0       |
| Baths Half   | 0       |
| Year Built   | 1971    |
| Туре         |         |
| Block Number | 628     |
| Listing #    | 584475  |
| Taxes        | 5232.00 |
|              |         |

**PROPERTY DETAILS** 