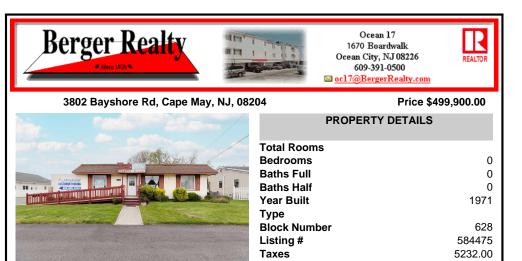

## COMMENTS

Commercial duplex, located in a prime location along Bayshore Road in North Cape May. The current owners had operated half of the building for over 30 years as a thriving barbershop but have decided it is time to enjoy their retirement. The second unit was originally a small doctor's office for many years and until recently was been leased by Miracle Ear Hearing Aid Cen...

| PROPERTY FEATURES                       |                                                                             |                                                                                                          |                                                |  |
|-----------------------------------------|-----------------------------------------------------------------------------|----------------------------------------------------------------------------------------------------------|------------------------------------------------|--|
| Exterior<br>Vinyl                       | ParkingGarage<br>11 or More Spaces<br>6 to 10 Spaces<br>Off Street<br>Paved | InteriorFeatures<br>Display Windows<br>Fire Sprinkler System<br>Handicap Features<br>Restroom<br>Storage | Basement<br>6 Ft. or More Head<br>Room<br>Full |  |
| Heating<br>Oil<br>Sewer<br>Public Sewer | Cooling<br>Central                                                          | HotWater<br>Electric                                                                                     | Water<br>Public                                |  |