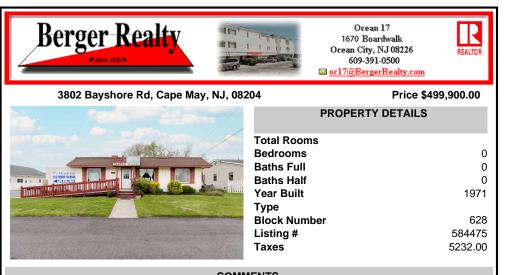

## COMMENTS

Commercial duplex, located in a prime location along Bayshore Road in North Cape May. The current owners had operated half of the building for over 30 years as a thriving barbershop but have decided it is time to enjoy their retirement. The second unit was originally a small doctor's office for many years and until recently was been leased by Miracle Ear Hearing Aid Cen...

| PROPERTY FEATURES       |                                                                             |                                                                                                          |                                                |  |
|-------------------------|-----------------------------------------------------------------------------|----------------------------------------------------------------------------------------------------------|------------------------------------------------|--|
| Exterior<br>Vinyl       | ParkingGarage<br>11 or More Spaces<br>6 to 10 Spaces<br>Off Street<br>Paved | InteriorFeatures<br>Display Windows<br>Fire Sprinkler System<br>Handicap Features<br>Restroom<br>Storage | Basement<br>6 Ft. or More Head<br>Room<br>Full |  |
| Heating<br>Oil<br>Sewer | Cooling<br>Central                                                          | HotWater<br>Electric                                                                                     | Water<br>Public                                |  |

Public Sewer