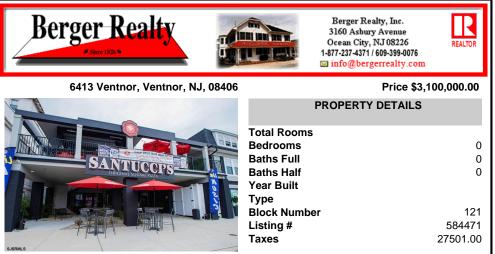

## COMMENTS

Amazing business opportunity in a prime location in Ventnor! This property, which was completely renovated in 2020, includes roughly 6,000sf of restaurant space with a approx. 3000sf roof deck, another commercial unit that is currently occupied plus 2 apartments, consisting of 2 bedrooms,1 full bath, central air & washer/dryer in each unit. Not only is this thriving build ...