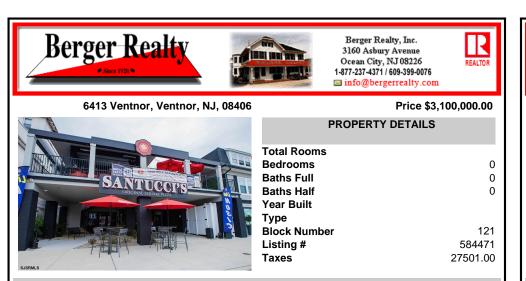

## COMMENTS

Amazing business opportunity in a prime location in Ventnor! This property, which was completely renovated in 2020, includes roughly 6,000sf of restaurant space with a approx. 3000sf roof deck, another commercial unit that is currently occupied plus 2 apartments, consisting of 2 bedrooms,1 full bath, central air & washer/dryer in each unit. Not only is this thriving build ...