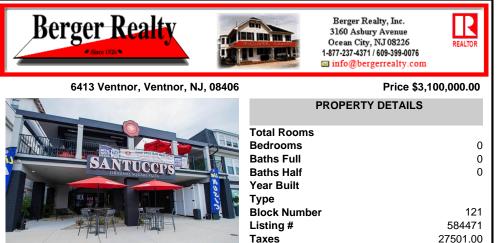

## COMMENTS

Amazing business opportunity in a prime location in Ventnor! This property, which was completely renovated in 2020, includes roughly 6,000sf of restaurant space with a approx. 3000sf roof deck, another commercial unit that is currently occupied plus 2 apartments, consisting of 2 bedrooms,1 full bath, central air & washer/dryer in each unit. Not only is this thriving build...