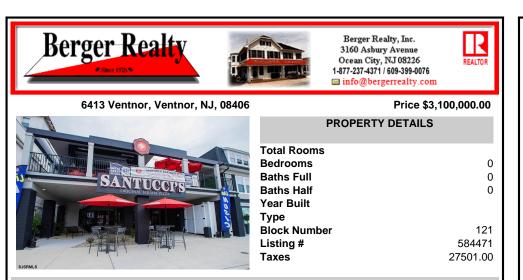

## COMMENTS

Amazing business opportunity in a prime location in Ventnor! This property, which was completely renovated in 2020, includes roughly 6,000sf of restaurant space with a approx. 3000sf roof deck, another commercial unit that is currently occupied plus 2 apartments, consisting of 2 bedrooms,1 full bath, central air & washer/dryer in each unit. Not only is this thriving build...