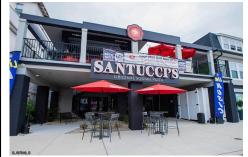

# **COMMENTS**

Amazing business opportunity in a prime location in Ventnor! This property, which was completely renovated in 2020, includes roughly 6,000sf of restaurant space with a approx. 3000sf roof deck, another commercial unit that is currently occupied plus 2 apartments, consisting of 2 bedrooms,1 full bath, central air & washer/dryer in each unit. Not only is this thriving build...

# COMMENTS

Amazing business opportunity in a prime location in Ventnor! This property, which was completely renovated in 2020, includes roughly 6,000sf of restaurant space with a approx. 3000sf roof deck, another commercial unit that is currently occupied plus 2 apartments, consisting of 2 bedrooms,1 full bath, central air & washer/dryer in each unit. Not only is this thriving build...