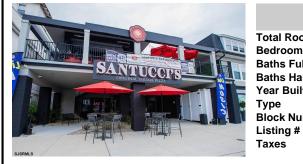

# **COMMENTS**

Amazing business opportunity in a prime location in Ventnor! This property, which was completely renovated in 2020, includes roughly 6,000sf of restaurant space with a approx. 3000sf roof deck, another commercial unit that is currently occupied plus 2 apartments, consisting of 2 bedrooms,1 full bath, central air & washer/dryer in each unit. Not only is this thriving build...

# COMMENTS

Amazing business opportunity in a prime location in Ventnor! This property, which was completely renovated in 2020, includes roughly 6,000sf of restaurant space with a approx. 3000sf roof deck, another commercial unit that is currently occupied plus 2 apartments, consisting of 2 bedrooms,1 full bath, central air & washer/dryer in each unit. Not only is this thriving build...