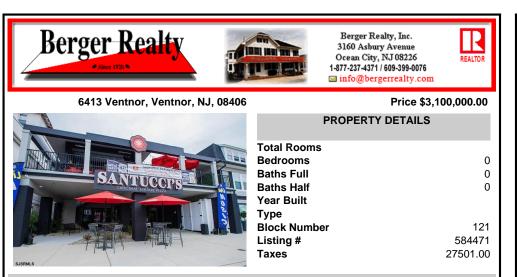

## COMMENTS

Amazing business opportunity in a prime location in Ventnor! This property, which was completely renovated in 2020, includes roughly 6,000sf of restaurant space with a approx. 3000sf roof deck, another commercial unit that is currently occupied plus 2 apartments, consisting of 2 bedrooms,1 full bath, central air & washer/dryer in each unit. Not only is this thriving build...