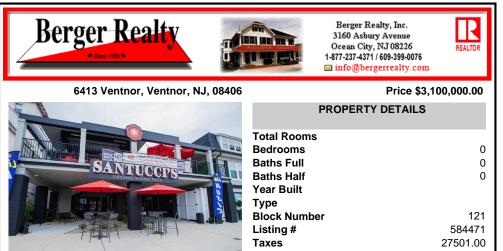

## COMMENTS

Amazing business opportunity in a prime location in Ventnor! This property, which was completely renovated in 2020, includes roughly 6,000sf of restaurant space with a approx. 3000sf roof deck, another commercial unit that is currently occupied plus 2 apartments, consisting of 2 bedrooms,1 full bath, central air & washer/dryer in each unit. Not only is this thriving build...