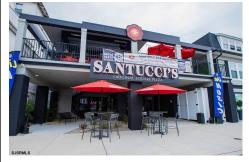

# **COMMENTS**

Taxes

Amazing business opportunity in a prime location in Ventnor! This property, which was completely renovated in 2020, includes roughly 6,000sf of restaurant space with a approx. 3000sf roof deck, another commercial unit that is currently occupied plus 2 apartments, consisting of 2 bedrooms,1 full bath, central air & washer/dryer in each unit. Not only is this thriving build...