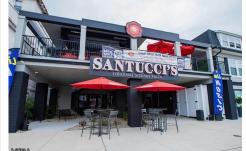

# COMMENTS

Amazing business opportunity in a prime location in Ventnor! This property, which was completely renovated in 2020, includes roughly 6,000sf of restaurant space with a approx. 3000sf roof deck, another commercial unit that is currently occupied plus 2 apartments, consisting of 2 bedrooms,1 full bath, central air & washer/dryer in each unit. Not only is this thriving build...