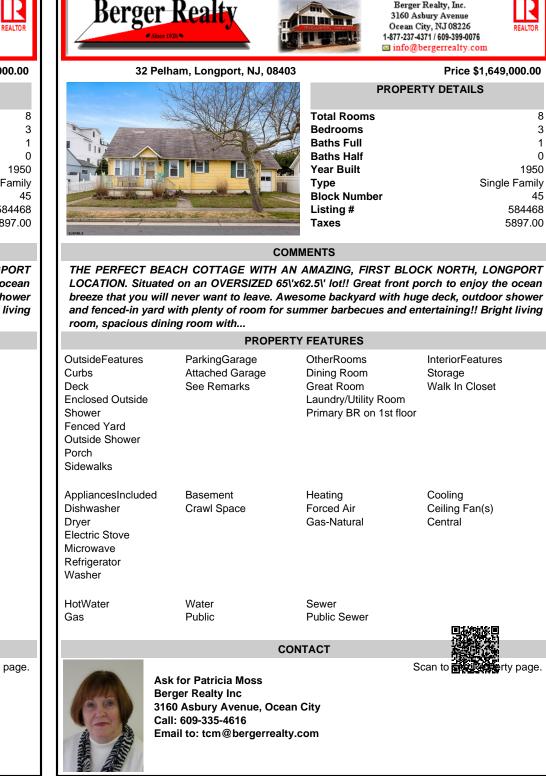

32 Pelham, Longport, NJ, 08403

| Price \$1,649,000.00 |               |  |  |
|----------------------|---------------|--|--|
| PROPERTY DETAILS     |               |  |  |
|                      |               |  |  |
| Total Rooms          | 8             |  |  |
| Bedrooms             | 3             |  |  |
| Baths Full           | 1             |  |  |
| Baths Half           | 0             |  |  |
| Year Built           | 1950          |  |  |
| Туре                 | Single Family |  |  |
| Block Number         | 45            |  |  |
| Listing #            | 584468        |  |  |
| Taxes                | 5897.00       |  |  |

## COMMENTS

THE PERFECT BEACH COTTAGE WITH AN AMAZING, FIRST BLOCK NORTH, LONGPORT LOCATION. Situated on an OVERSIZED 65\'x62.5\' lot!! Great front porch to enjoy the ocean breeze that you will never want to leave. Awesome backyard with huge deck, outdoor shower and fenced-in yard with plenty of room for summer barbecues and entertaining!! Bright living room, spacious dining room with ...