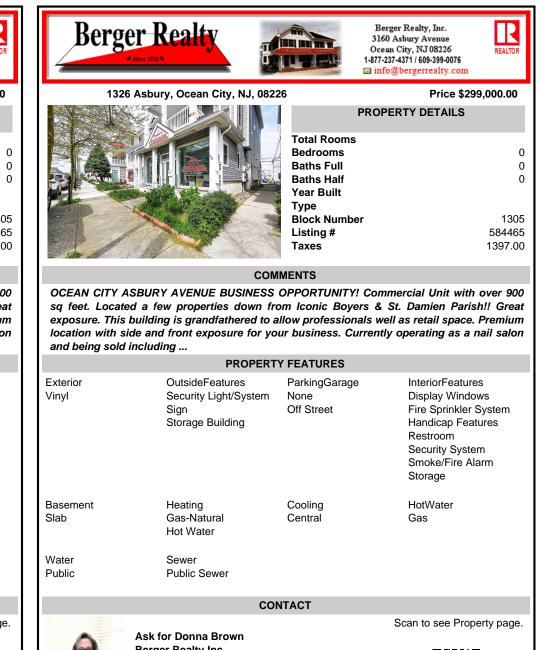

1326 Asbury, Ocean City, NJ, 082

| 226            |                    | Price \$299,000.00 |         |  |
|----------------|--------------------|--------------------|---------|--|
|                |                    | PROPERTY DETAILS   |         |  |
| đ              |                    |                    |         |  |
| 1              | <b>Total Rooms</b> |                    |         |  |
| 1              | Bedrooms           |                    | 0       |  |
| F              | Baths Full         |                    | 0       |  |
|                | Baths Half         |                    | 0       |  |
|                | Year Built         |                    |         |  |
|                | Туре               |                    |         |  |
| and the second | Block Numbe        | er                 | 1305    |  |
|                | Listing #          |                    | 584465  |  |
|                | Taxes              |                    | 1397.00 |  |

## COMMENTS

OCEAN CITY ASBURY AVENUE BUSINESS OPPORTUNITY! Commercial Unit with over 900 sq feet. Located a few properties down from Iconic Boyers & St. Damien Parish!! Great exposure. This building is grandfathered to allow professionals well as retail space. Premium location with side and front exposure for your business. Currently operating as a nail salon and being sold including ...