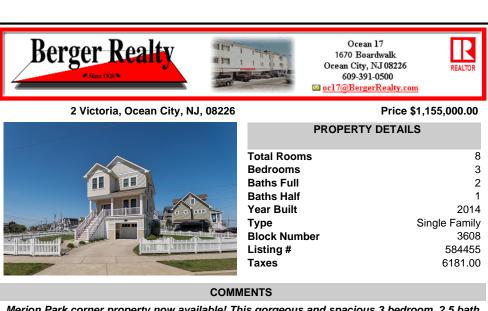

## COMMENTS

Merion Park corner property now available! This gorgeous and spacious 3 bedroom, 2.5 bath home is located on a corner lot, one of the largest in Ocean City at almost 8000 sq ft! Built less than 10 years ago, this property boasts a fenced yard, massive garage with storage, hardwood floors throughout, and a large wrap-around back deck perfect for entertaining. Close to the b...

1670 Boardwalk, Ocean City

Email to: gmj@bergerrealty.com

Call: 609-234-6472

Merion Park corner property now available! This gorgeous and spacious 3 bedroom, 2.5 bath home is located on a corner lot, one of the largest in Ocean City at almost 8000 sq ft! Built less than 10 years ago, this property boasts a fenced yard, massive garage with storage, hardwood floors throughout, and a large wrap-around back deck perfect for entertaining. Close to the b...