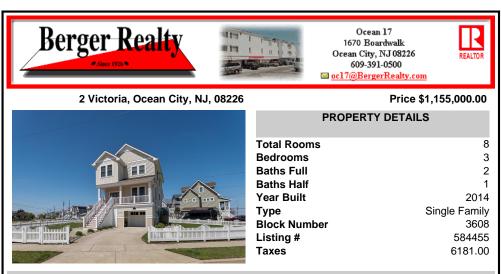

## COMMENTS

Merion Park corner property now available! This gorgeous and spacious 3 bedroom, 2.5 bath home is located on a corner lot, one of the largest in Ocean City at almost 8000 sq ft! Built less than 10 years ago, this property boasts a fenced yard, massive garage with storage, hardwood floors throughout, and a large wrap-around back deck perfect for entertaining. Close to the b...

1670 Boardwalk, Ocean City

Email to: gmj@bergerrealty.com

Call: 609-234-6472

Merion Park corner property now available! This gorgeous and spacious 3 bedroom, 2.5 bath home is located on a corner lot, one of the largest in Ocean City at almost 8000 sq ft! Built less than 10 years ago, this property boasts a fenced yard, massive garage with storage, hardwood floors throughout, and a large wrap-around back deck perfect for entertaining. Close to the b...