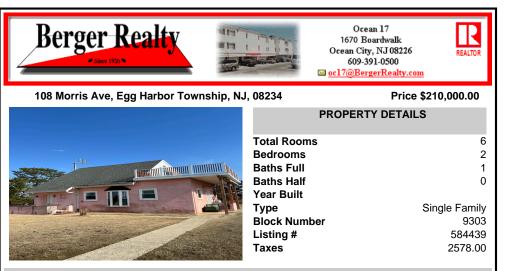

### COMMENTS

Escape to your own slice of paradise with this charming fixer-upper vacation home nestled in a tranquil setting. Located in Egg Harbor Township, this property offers the perfect blend of potential and opportunity for those with a vision to transform it into their dream retreat. Enjoy outdoor entertaining on the balcony, perfect for hosting BBQs or simply relaxing and taki...