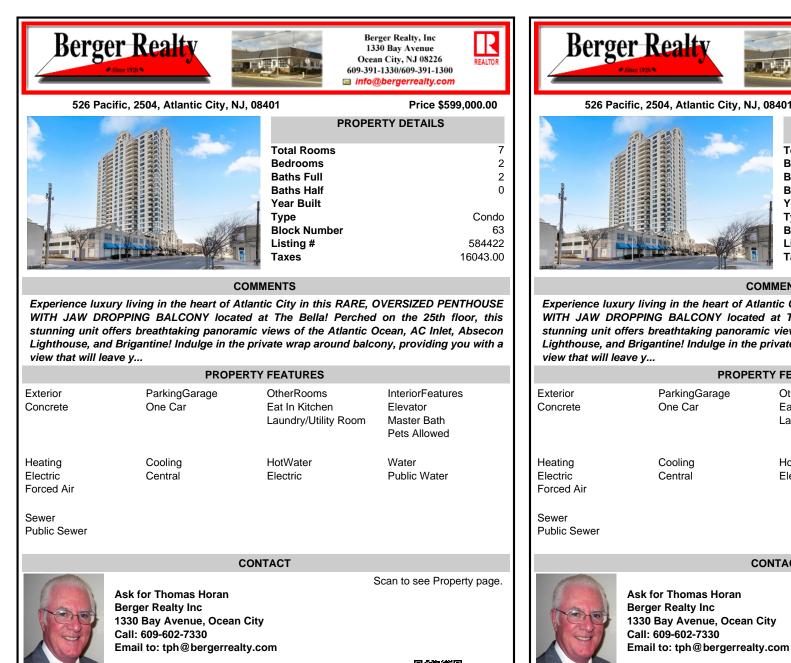

Experience luxury living in the heart of Atlantic City in this RARE, OVERSIZED PENTHOUSE WITH JAW DROPPING BALCONY located at The Bella! Perched on the 25th floor, this stunning unit offers breathtaking panoramic views of the Atlantic Ocean, AC Inlet, Absecon Lighthouse, and Brigantine! Indulge in the private wrap around balcony, providing you with a

| PROPERTY FEATURES                 |                          |                                                      |                                                             |
|-----------------------------------|--------------------------|------------------------------------------------------|-------------------------------------------------------------|
| Exterior<br>Concrete              | ParkingGarage<br>One Car | OtherRooms<br>Eat In Kitchen<br>Laundry/Utility Room | InteriorFeatures<br>Elevator<br>Master Bath<br>Pets Allowed |
| Heating<br>Electric<br>Forced Air | Cooling<br>Central       | HotWater<br>Electric                                 | Water<br>Public Water                                       |
| Sewer<br>Public Sewer             |                          |                                                      |                                                             |

## CONTACT

Scan to see Property page.