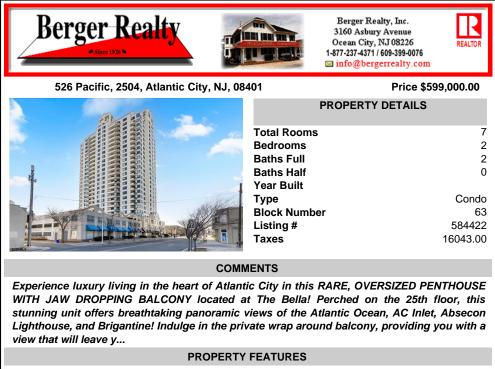

|    | Total Rooms  | 7        |
|----|--------------|----------|
|    | Bedrooms     | 2        |
|    | Baths Full   | 2        |
|    | Baths Half   | 0        |
|    | Year Built   |          |
|    | Туре         | Condo    |
|    | Block Number | 63       |
|    | Listing #    | 584422   |
|    | Taxes        | 16043.00 |
| 18 |              |          |

## COMMENTS

Experience luxury living in the heart of Atlantic City in this RARE, OVERSIZED PENTHOUSE WITH JAW DROPPING BALCONY located at The Bella! Perched on the 25th floor, this stunning unit offers breathtaking panoramic views of the Atlantic Ocean, AC Inlet, Absecon Lighthouse, and Brigantine! Indulge in the private wrap around balcony, providing you with a view that will leave y...