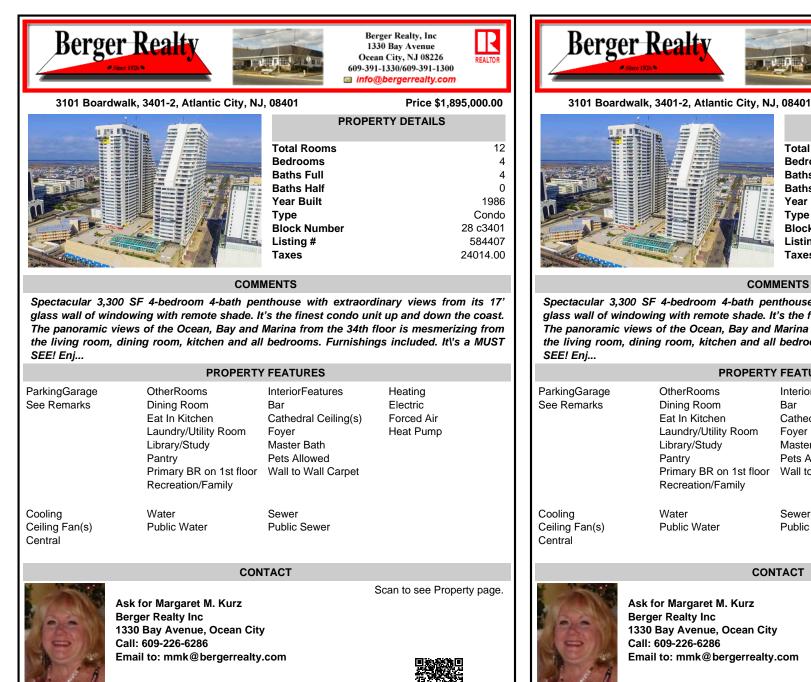

## COMMENTS

Taxes

Spectacular 3,300 SF 4-bedroom 4-bath penthouse with extraordinary views from its 17' glass wall of windowing with remote shade. It's the finest condo unit up and down the coast. The panoramic views of the Ocean, Bay and Marina from the 34th floor is mesmerizing from the living room, dining room, kitchen and all bedrooms. Furnishings included. It\'s a MUST