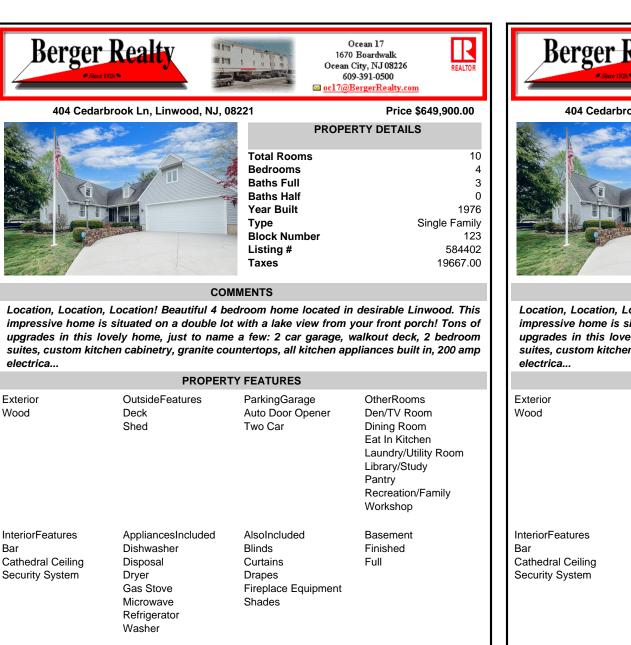

|                   | Shed                   | Two Car                       | Dining Room<br>Eat In Kitchen<br>Laundry/Utility Room<br>Library/Study<br>Pantry<br>Recreation/Family<br>Workshop |
|-------------------|------------------------|-------------------------------|-------------------------------------------------------------------------------------------------------------------|
| InteriorFeatures  | AppliancesIncluded     | AlsoIncluded                  | Basement                                                                                                          |
| Bar               | Dishwasher             | Blinds                        | Finished                                                                                                          |
| Cathedral Ceiling | Disposal               | Curtains                      | Full                                                                                                              |
| Security System   | Dryer<br>Gas Stove     | Drapes<br>Firaplace Equipment |                                                                                                                   |
|                   | Gas Stove<br>Microwave | Fireplace Equipment<br>Shades |                                                                                                                   |
|                   | Refrigerator           | Silaues                       |                                                                                                                   |
|                   | Washer                 |                               |                                                                                                                   |
| Heating           | Cooling                | HotWater                      | Water                                                                                                             |
| Forced Air        | Ceiling Fan(s)         | Gas                           | Public                                                                                                            |
| Gas-Natural       | Central                |                               |                                                                                                                   |
|                   | Electric               |                               |                                                                                                                   |
|                   | Multi-Zoned            |                               |                                                                                                                   |
| Sewer             |                        |                               |                                                                                                                   |
| Public Sewer      |                        |                               |                                                                                                                   |
| CONTACT           |                        |                               |                                                                                                                   |