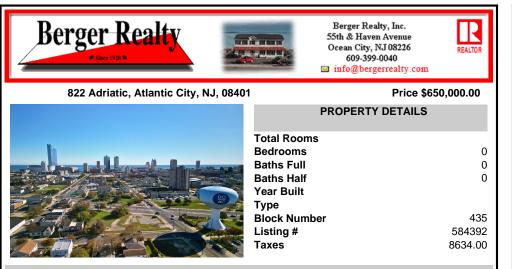

## COMMENTS

DEVELOPER/INVESTER ALERT! This lot is located at the intersection between N. Maryland Ave. and Adriatic Ave in Atlantic City and zoned RM-1, a multifamily district established primarily to foster family-oriented options. The property itself is generously sized, offering approximately 28,000 square feet on a clear Lot. Seller had previously set to develop 17 town house unit ...