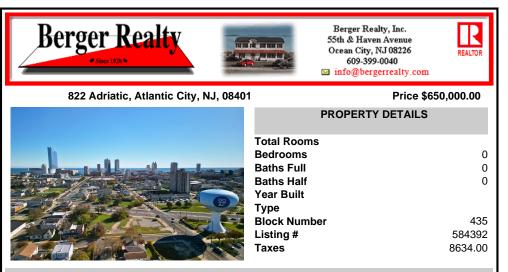

## COMMENTS

DEVELOPER/INVESTER ALERT! This lot is located at the intersection between N. Maryland Ave. and Adriatic Ave in Atlantic City and zoned RM-1, a multifamily district established primarily to foster family-oriented options. The property itself is generously sized, offering approximately 28,000 square feet on a clear Lot. Seller had previously set to develop 17 town house unit...