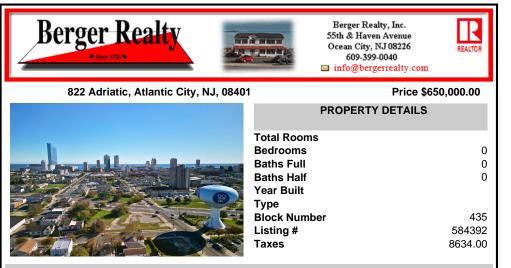

## COMMENTS

DEVELOPER/INVESTER ALERT! This lot is located at the intersection between N. Maryland Ave. and Adriatic Ave in Atlantic City and zoned RM-1, a multifamily district established primarily to foster family-oriented options. The property itself is generously sized, offering approximately 28,000 square feet on a clear Lot. Seller had previously set to develop 17 town house unit ...