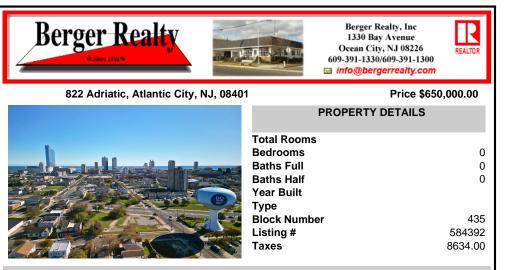

## 822 Adriatic, Atlantic City, NJ, 08401

#### Price \$650,000.00

| •== / tallatio, / tilalitio • • • • • • • • • |                      |
|-----------------------------------------------|----------------------|
|                                               | PROPERTY DETAILS     |
|                                               | Total Rooms          |
|                                               | Bedrooms 0           |
| mand and the local firms of the local states  | Baths Full 0         |
|                                               | Baths Half 0         |
|                                               | Year Built           |
|                                               | Туре                 |
|                                               | Block Number 435     |
|                                               | Listing # 584392     |
|                                               | <b>Taxes</b> 8634.00 |