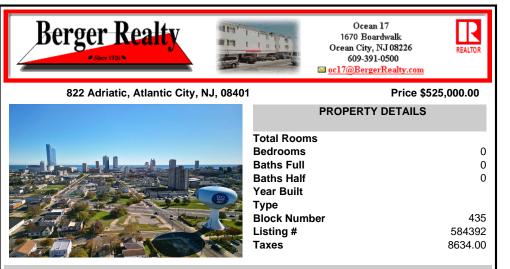

## COMMENTS

DEVELOPER/INVESTER ALERT! This lot is located at the intersection between N. Maryland Ave. and Adriatic Ave in Atlantic City and zoned RM-1, a multifamily district established primarily to foster family-oriented options. The property itself is generously sized, offering approximately 28,000 square feet on a clear Lot. Seller had previously set to develop 17 town house unit...