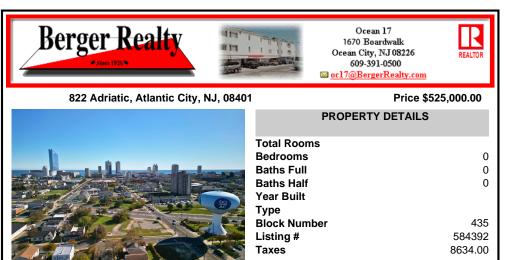

## COMMENTS

DEVELOPER/INVESTER ALERT! This lot is located at the intersection between N. Maryland Ave. and Adriatic Ave in Atlantic City and zoned RM-1, a multifamily district established primarily to foster family-oriented options. The property itself is generously sized, offering approximately 28,000 square feet on a clear Lot. Seller had previously set to develop 17 town house unit...