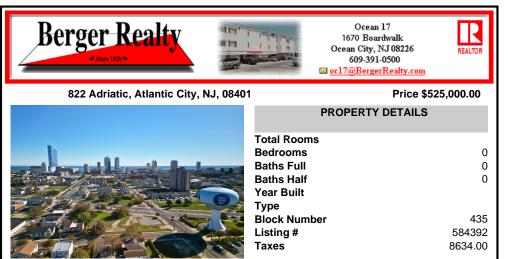

## COMMENTS

DEVELOPER/INVESTER ALERT! This lot is located at the intersection between N. Maryland Ave. and Adriatic Ave in Atlantic City and zoned RM-1, a multifamily district established primarily to foster family-oriented options. The property itself is generously sized, offering approximately 28,000 square feet on a clear Lot. Seller had previously set to develop 17 town house unit ...

## COMMENTS

DEVELOPER/INVESTER ALERT! This lot is located at the intersection between N. Maryland Ave. and Adriatic Ave in Atlantic City and zoned RM-1, a multifamily district established primarily to foster family-oriented options. The property itself is generously sized, offering approximately 28,000 square feet on a clear Lot. Seller had previously set to develop 17 town house unit...