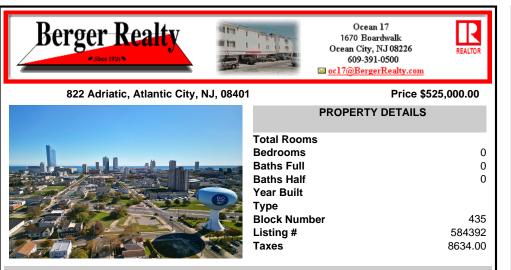

## COMMENTS

DEVELOPER/INVESTER ALERT! This lot is located at the intersection between N. Maryland Ave. and Adriatic Ave in Atlantic City and zoned RM-1, a multifamily district established primarily to foster family-oriented options. The property itself is generously sized, offering approximately 28,000 square feet on a clear Lot. Seller had previously set to develop 17 town house unit ...

## COMMENTS

DEVELOPER/INVESTER ALERT! This lot is located at the intersection between N. Maryland Ave. and Adriatic Ave in Atlantic City and zoned RM-1, a multifamily district established primarily to foster family-oriented options. The property itself is generously sized, offering approximately 28,000 square feet on a clear Lot. Seller had previously set to develop 17 town house unit...