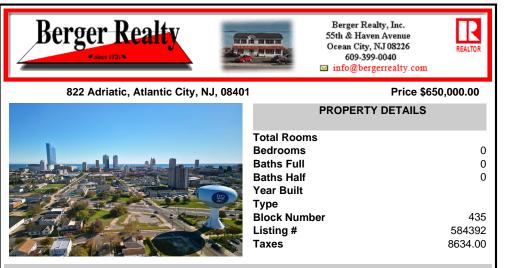

## COMMENTS

DEVELOPER/INVESTER ALERT! This lot is located at the intersection between N. Maryland Ave. and Adriatic Ave in Atlantic City and zoned RM-1, a multifamily district established primarily to foster family-oriented options. The property itself is generously sized, offering approximately 28,000 square feet on a clear Lot. Seller had previously set to develop 17 town house unit ...

## COMMENTS

DEVELOPER/INVESTER ALERT! This lot is located at the intersection between N. Maryland Ave. and Adriatic Ave in Atlantic City and zoned RM-1, a multifamily district established primarily to foster family-oriented options. The property itself is generously sized, offering approximately 28,000 square feet on a clear Lot. Seller had previously set to develop 17 town house unit...