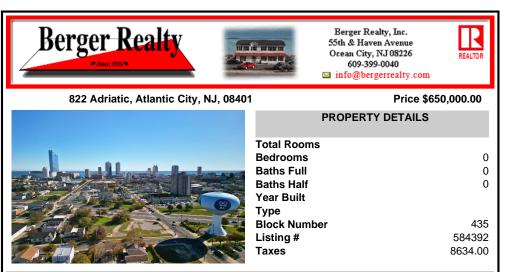

## COMMENTS

DEVELOPER/INVESTER ALERT! This lot is located at the intersection between N. Maryland Ave. and Adriatic Ave in Atlantic City and zoned RM-1, a multifamily district established primarily to foster family-oriented options. The property itself is generously sized, offering approximately 28,000 square feet on a clear Lot. Seller had previously set to develop 17 town house unit ...

## COMMENTS

DEVELOPER/INVESTER ALERT! This lot is located at the intersection between N. Maryland Ave. and Adriatic Ave in Atlantic City and zoned RM-1, a multifamily district established primarily to foster family-oriented options. The property itself is generously sized, offering approximately 28,000 square feet on a clear Lot. Seller had previously set to develop 17 town house unit...