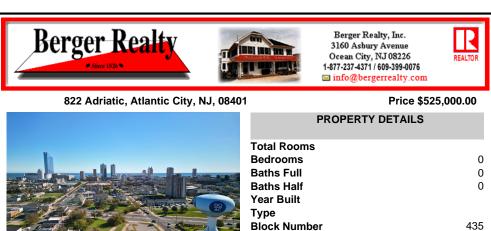

## COMMENTS

DEVELOPER/INVESTER ALERT! This lot is located at the intersection between N. Maryland Ave. and Adriatic Ave in Atlantic City and zoned RM-1, a multifamily district established primarily to foster family-oriented options. The property itself is generously sized, offering approximately 28,000 square feet on a clear Lot. Seller had previously set to develop 17 town house unit...

## **PROPERTY FEATURES**

COMMENTS

DEVELOPER/INVESTER ALERT! This lot is located at the intersection between N. Maryland

Ave. and Adriatic Ave in Atlantic City and zoned RM-1, a multifamily district established primarily to foster family-oriented options. The property itself is generously sized, offering

approximately 28,000 square feet on a clear Lot. Seller had previously set to develop 17 town