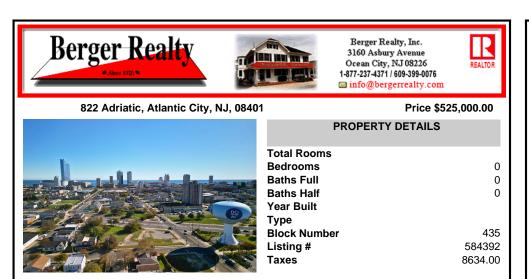

## COMMENTS

DEVELOPER/INVESTER ALERT! This lot is located at the intersection between N. Maryland Ave. and Adriatic Ave in Atlantic City and zoned RM-1, a multifamily district established primarily to foster family-oriented options. The property itself is generously sized, offering approximately 28,000 square feet on a clear Lot. Seller had previously set to develop 17 town house unit...

## **PROPERTY FEATURES**

COMMENTS

DEVELOPER/INVESTER ALERT! This lot is located at the intersection between N. Maryland

Ave. and Adriatic Ave in Atlantic City and zoned RM-1, a multifamily district established primarily to foster family-oriented options. The property itself is generously sized, offering

approximately 28,000 square feet on a clear Lot. Seller had previously set to develop 17 town