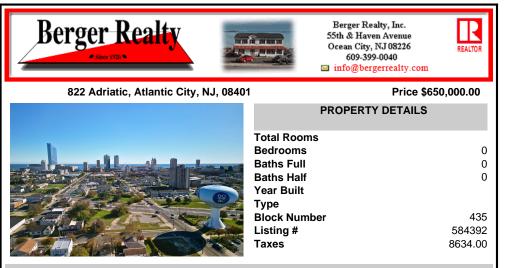

## COMMENTS

DEVELOPER/INVESTER ALERT! This lot is located at the intersection between N. Maryland Ave. and Adriatic Ave in Atlantic City and zoned RM-1, a multifamily district established primarily to foster family-oriented options. The property itself is generously sized, offering approximately 28,000 square feet on a clear Lot. Seller had previously set to develop 17 town house unit...