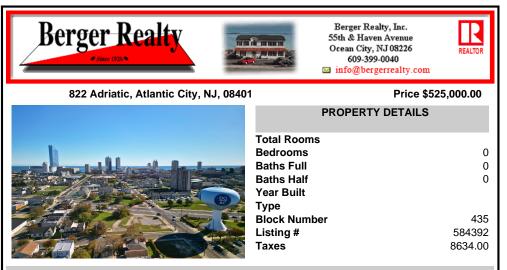

## COMMENTS

DEVELOPER/INVESTER ALERT! This lot is located at the intersection between N. Maryland Ave. and Adriatic Ave in Atlantic City and zoned RM-1, a multifamily district established primarily to foster family-oriented options. The property itself is generously sized, offering approximately 28,000 square feet on a clear Lot. Seller had previously set to develop 17 town house unit ...

## COMMENTS

DEVELOPER/INVESTER ALERT! This lot is located at the intersection between N. Maryland Ave. and Adriatic Ave in Atlantic City and zoned RM-1, a multifamily district established primarily to foster family-oriented options. The property itself is generously sized, offering approximately 28,000 square feet on a clear Lot. Seller had previously set to develop 17 town house unit...