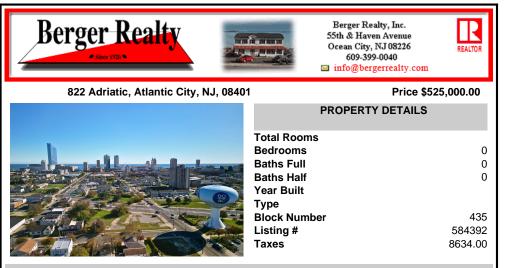

## COMMENTS

DEVELOPER/INVESTER ALERT! This lot is located at the intersection between N. Maryland Ave. and Adriatic Ave in Atlantic City and zoned RM-1, a multifamily district established primarily to foster family-oriented options. The property itself is generously sized, offering approximately 28,000 square feet on a clear Lot. Seller had previously set to develop 17 town house unit ...

## COMMENTS

DEVELOPER/INVESTER ALERT! This lot is located at the intersection between N. Maryland Ave. and Adriatic Ave in Atlantic City and zoned RM-1, a multifamily district established primarily to foster family-oriented options. The property itself is generously sized, offering approximately 28,000 square feet on a clear Lot. Seller had previously set to develop 17 town house unit...