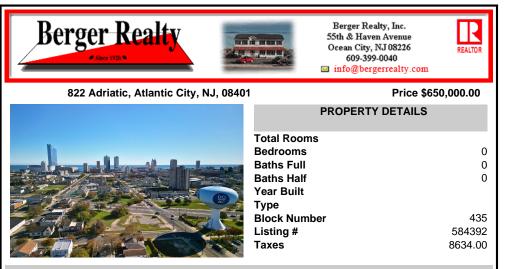

## COMMENTS

DEVELOPER/INVESTER ALERT! This lot is located at the intersection between N. Maryland Ave. and Adriatic Ave in Atlantic City and zoned RM-1, a multifamily district established primarily to foster family-oriented options. The property itself is generously sized, offering approximately 28,000 square feet on a clear Lot. Seller had previously set to develop 17 town house unit ...