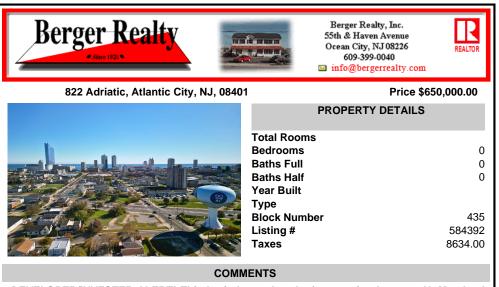

## COMMENTS

DEVELOPER/INVESTER ALERT! This lot is located at the intersection between N. Maryland Ave. and Adriatic Ave in Atlantic City and zoned RM-1, a multifamily district established primarily to foster family-oriented options. The property itself is generously sized, offering approximately 28,000 square feet on a clear Lot. Seller had previously set to develop 17 town house unit ...