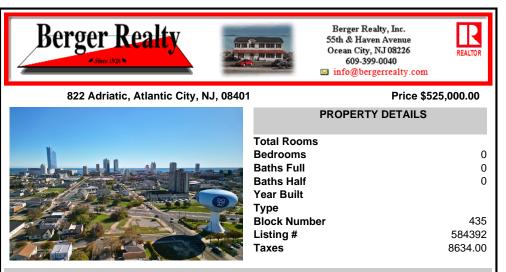

## COMMENTS

DEVELOPER/INVESTER ALERT! This lot is located at the intersection between N. Maryland Ave. and Adriatic Ave in Atlantic City and zoned RM-1, a multifamily district established primarily to foster family-oriented options. The property itself is generously sized, offering approximately 28,000 square feet on a clear Lot. Seller had previously set to develop 17 town house unit...