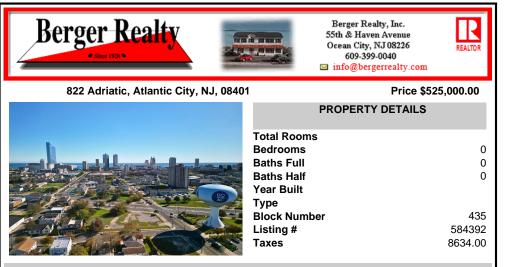

## COMMENTS

DEVELOPER/INVESTER ALERT! This lot is located at the intersection between N. Maryland Ave. and Adriatic Ave in Atlantic City and zoned RM-1, a multifamily district established primarily to foster family-oriented options. The property itself is generously sized, offering approximately 28,000 square feet on a clear Lot. Seller had previously set to develop 17 town house unit...