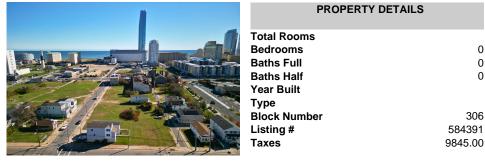

## COMMENTS

DEVELOPER/INVESTER ALERT! There are 11 lots in total located between N. Massachusetts and N. Congress and Grammercy PI. and Atlantic Ave. The lots available on this block all zoned RM-1, a multifamily district established primarily to foster family-oriented options. This is a prime area to build a fresh concept in this hot market with the boardwalk, Ocean Casino and beach ...