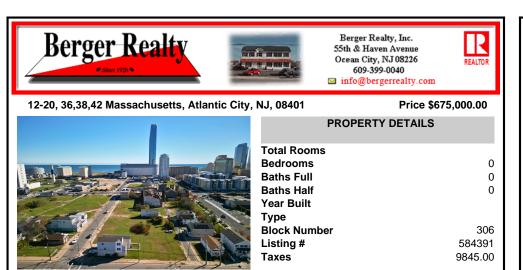

## COMMENTS

DEVELOPER/INVESTER ALERT! There are 11 lots in total located between N. Massachusetts and N. Congress and Grammercy PI. and Atlantic Ave. The lots available on this block all zoned RM-1, a multifamily district established primarily to foster family-oriented options. This is a prime area to build a fresh concept in this hot market with the boardwalk, Ocean Casino and beach ...