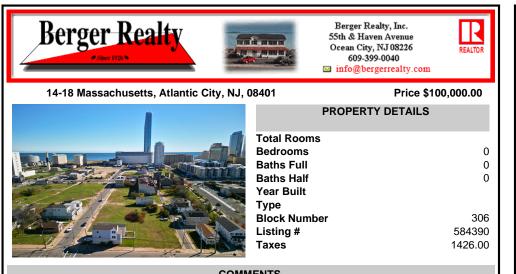

COMMENTS

DEVELOPER/INVESTER ALERT! These 3 lots are located at 14-18 N. Massachusetts and are 50 x 100' combined. There are several lots available on this block all zoned RM-1, a multifamily district established primarily to foster family-oriented options. This is a prime area to build in this a fresh concept in this hot market with the boardwalk, Ocean Casino and beach right dow...