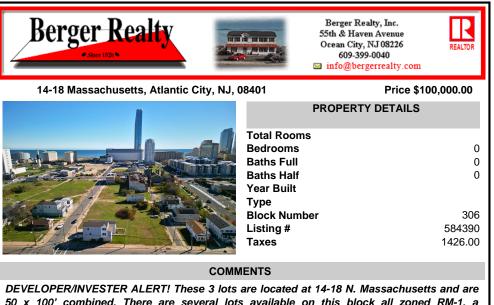

COMMENTS

DEVELOPER/INVESTER ALERT! These 3 lots are located at 14-18 N. Massachusetts and are 50 x 100' combined. There are several lots available on this block all zoned RM-1, a multifamily district established primarily to foster family-oriented options. This is a prime area to build in this a fresh concept in this hot market with the boardwalk, Ocean Casino and beach right dow...