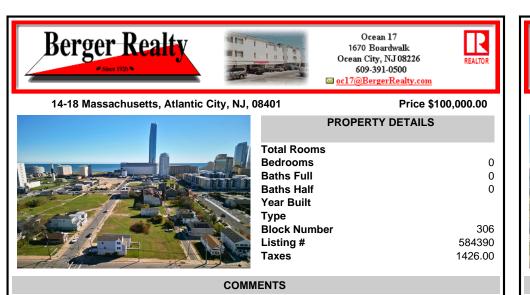

DEVELOPER/INVESTER ALERT! These 3 lots are located at 14-18 N. Massachusetts and are 50 x 100' combined. There are several lots available on this block all zoned RM-1, a multifamily district established primarily to foster family-oriented options. This is a prime area to build in this a fresh concept in this hot market with the boardwalk, Ocean Casino and beach right dow...

## COMMENTS

DEVELOPER/INVESTER ALERT! These 3 lots are located at 14-18 N. Massachusetts and are 50 x 100' combined. There are several lots available on this block all zoned RM-1, a multifamily district established primarily to foster family-oriented options. This is a prime area to build in this a fresh concept in this hot market with the boardwalk, Ocean Casino and beach right dow...