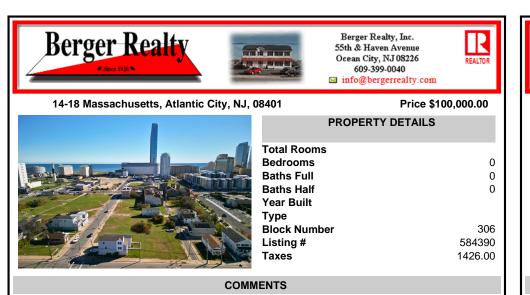

DEVELOPER/INVESTER ALERT! These 3 lots are located at 14-18 N. Massachusetts and are 50 x 100' combined. There are several lots available on this block all zoned RM-1, a multifamily district established primarily to foster family-oriented options. This is a prime area to build in this a fresh concept in this hot market with the boardwalk, Ocean Casino and beach right dow ....

## COMMENTS

**Block Number** 

Listing #

Taxes

DEVELOPER/INVESTER ALERT! These 3 lots are located at 14-18 N. Massachusetts and are 50 x 100' combined. There are several lots available on this block all zoned RM-1, a multifamily district established primarily to foster family-oriented options. This is a prime area to build in this a fresh concept in this hot market with the boardwalk, Ocean Casino and beach right dow ...