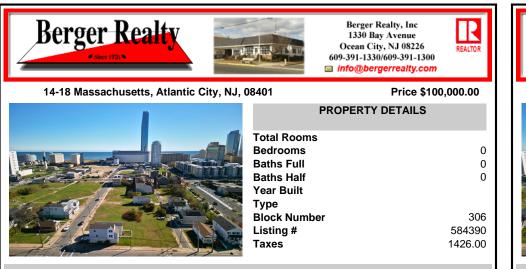

## COMMENTS

DEVELOPER/INVESTER ALERT! These 3 lots are located at 14-18 N. Massachusetts and are 50 x 100' combined. There are several lots available on this block all zoned RM-1, a multifamily district established primarily to foster family-oriented options. This is a prime area to build in this a fresh concept in this hot market with the boardwalk, Ocean Casino and beach right dow...

**Baths Full** 

**Baths Half** 

Year Built

Type

DEVELOPER/INVESTER ALERT! These 3 lots are located at 14-18 N. Massachusetts and are 50 x 100' combined. There are several lots available on this block all zoned RM-1, a multifamily district established primarily to foster family-oriented options. This is a prime area to build in this a fresh concept in this hot market with the boardwalk, Ocean Casino and beach right dow...