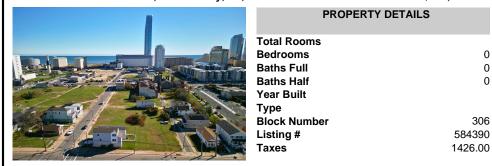

COMMENTS

DEVELOPER/INVESTER ALERT! These 3 lots are located at 14-18 N. Massachusetts and are 50 x 100' combined. There are several lots available on this block all zoned RM-1, a multifamily district established primarily to foster family-oriented options. This is a prime area to build in this a fresh concept in this hot market with the boardwalk, Ocean Casino and beach right dow...

## COMMENTS

DEVELOPER/INVESTER ALERT! These 3 lots are located at 14-18 N. Massachusetts and are 50 x 100' combined. There are several lots available on this block all zoned RM-1, a multifamily district established primarily to foster family-oriented options. This is a prime area to build in this a fresh concept in this hot market with the boardwalk, Ocean Casino and beach right dow...