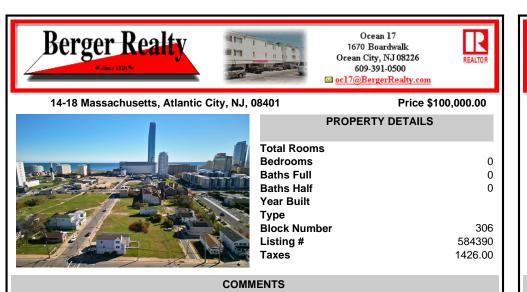

DEVELOPER/INVESTER ALERT! These 3 lots are located at 14-18 N. Massachusetts and are 50 x 100' combined. There are several lots available on this block all zoned RM-1, a multifamily district established primarily to foster family-oriented options. This is a prime area to build in this a fresh concept in this hot market with the boardwalk, Ocean Casino and

## COMMENTS

DEVELOPER/INVESTER ALERT! These 3 lots are located at 14-18 N. Massachusetts and are 50 x 100' combined. There are several lots available on this block all zoned RM-1, a multifamily district established primarily to foster family-oriented options. This is a prime area to build in this a fresh concept in this hot market with the boardwalk, Ocean Casino and beach right dow ...