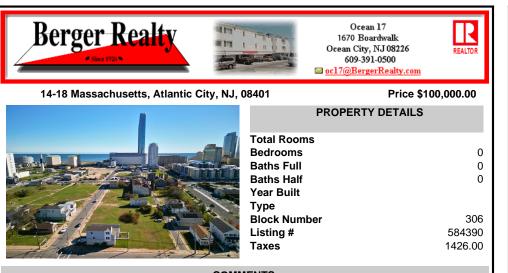

COMMENTS

DEVELOPER/INVESTER ALERT! These 3 lots are located at 14-18 N. Massachusetts and are 50 x 100' combined. There are several lots available on this block all zoned RM-1, a multifamily district established primarily to foster family-oriented options. This is a prime area to build in this a fresh concept in this hot market with the boardwalk, Ocean Casino and beach right dow...

## COMMENTS

DEVELOPER/INVESTER ALERT! These 3 lots are located at 14-18 N. Massachusetts and are 50 x 100' combined. There are several lots available on this block all zoned RM-1, a multifamily district established primarily to foster family-oriented options. This is a prime area to build in this a fresh concept in this hot market with the boardwalk, Ocean Casino and beach right dow...