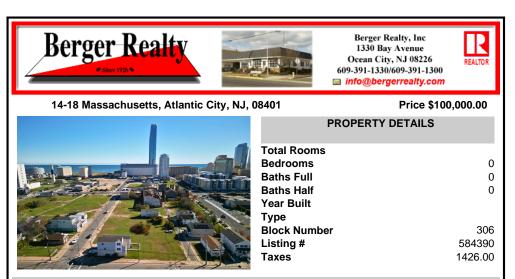

#### 14-18 Massachusetts, Atlantic City, NJ, 08401

#### Price \$100,000.00

| PROPERTY DETAILS     |
|----------------------|
| Total Rooms          |
| Bedrooms 0           |
| Baths Full 0         |
| Baths Half 0         |
| Year Built           |
| Туре                 |
| Block Number 306     |
| Listing # 584390     |
| <b>Taxes</b> 1426.00 |