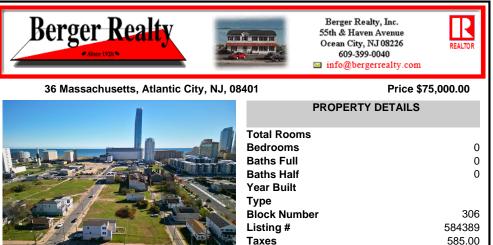

## COMMENTS

DEVELOPER/INVESTER ALERT! This single lot is located at 36 N. Massachusetts and is 25' x 82.5'. There are several lots available on this block all zoned RM-1, a multifamily district established primarily to foster family-oriented options. This is a prime area to build in this a fresh concept in this hot market with the boardwalk. Ocean Casino and beach right down the s...